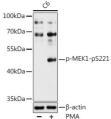

## Anti-Phospho-MAP2K1-pS221 antibody (STJ22232)

## **TARGET INFORMATION**

Gene ID 5604

MAP2K1

Gene Symbol

Uniprot ID MP2K1\_HUMAN

Immunogen ANSFV

Immunogen Region

Specificity A synthetic phosphorylated peptide around S221 of human MEK1 (NP\_002746.1).