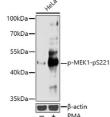

## Anti-Phospho-MAP2K1-pS221 antibody (STJ22232)

## **TARGET INFORMATION**

Gene ID 5604

MAP2K1

Gene Symbol

Uniprot ID MP2K1\_HUMAN

Immunogen ANSFV

Immunogen Region

Specificity A synthetic phosphorylated peptide around S221 of human MEK1 (NP\_002746.1).