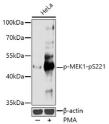

## Anti-Phospho-MAP2K1-pS221 antibody (STJ22232)

## **TARGET INFORMATION**

Gene ID 5604

MAP2K1

Gene Symbol

Uniprot ID MP2K1\_HUMAN

Immunogen ANSFV

Immunogen Region

Specificity A synthetic phosphorylated peptide around S221 of human MEK1 (NP\_002746.1).