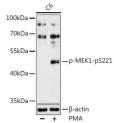

## Anti-Phospho-MAP2K1-pS221 antibody (STJ22232)

## **TARGET INFORMATION**

Gene ID 5604

MAP2K1

Gene Symbol

Uniprot ID MP2K1\_HUMAN

Immunogen ANSFV

Immunogen Region

Specificity A synthetic phosphorylated peptide around S221 of human MEK1 (NP\_002746.1).