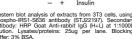

## Anti-Phospho-IRS1-S636 antibody (STJ22197)

## **GENERAL INFORMATION**

Product Type Primary antibodies

**Short Description** Applications WB Host/Source Rabbit Reactivity Human/Mouse

## **PRODUCT PROPERTIES**

Clonality Polyclonal Clone ID

Concentration Lot specific Conjugation Unconjugated Purification Affinity purification Dilution Range WB:1:1000-1:3000

Formulation PBS with 0.02% Sodium Azide, 50% Glycerol, pH 7.3.

Isotype IgG

Storage Instruction Store at-20°C for up to 1 year from the date of receipt, and avoid repeat freeze-thaw cycles.

## **TARGET INFORMATION**

Gene ID 3667 Gene Symbol IRS1 Uniprot ID IRS1\_HUMAN

Immunogen

Immunogen Region
Specificity
A phospho specific peptide corresponding to residues surrounding S636 of human IRS1

Immunogen Sequence