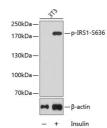

## Anti-Phospho-IRS1-S636 antibody (STJ22197)

## **GENERAL INFORMATION**

Product Type Primary antibodies

**Short Description** Applications WB Host/Source Rabbit Reactivity Human/Mouse

## **PRODUCT PROPERTIES**

Clonality Polyclonal Clone ID

Concentration Lot specific Conjugation Unconjugated Purification Affinity purification Dilution Range WB:1:1000-1:3000

Formulation PBS with 0.02% Sodium Azide, 50% Glycerol, pH 7.3.

Isotype IgG

Storage Instruction Store at-20°C for up to 1 year from the date of receipt, and avoid repeat freeze-thaw cycles.

## **TARGET INFORMATION**

Gene ID 3667 Gene Symbol IRS1 Uniprot ID IRS1\_HUMAN

Immunogen

Immunogen Region
Specificity
A phospho specific peptide corresponding to residues surrounding S636 of human IRS1

Immunogen Sequence