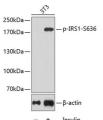

## Anti-Phospho-IRS1-S636 antibody (STJ22197)

## **GENERAL INFORMATION**

Product Type Primary antibodies

**Short Description** Applications WB Host/Source Rabbit Reactivity Human/Mouse

## **PRODUCT PROPERTIES**

Clonality Polyclonal Clone ID

Concentration Lot specific Conjugation Unconjugated Purification Affinity purification Dilution Range WB:1:1000-1:3000

Formulation PBS with 0.02% Sodium Azide, 50% Glycerol, pH 7.3.

Isotype IgG

Storage Instruction Store at-20°C for up to 1 year from the date of receipt, and avoid repeat freeze-thaw cycles.

## **TARGET INFORMATION**

Gene ID 3667 Gene Symbol IRS1 Uniprot ID IRS1\_HUMAN

Immunogen

Immunogen Region
Specificity
A phospho specific peptide corresponding to residues surrounding S636 of human IRS1

Immunogen Sequence