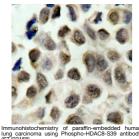

 Immunogen Sequence
 Immunogen Sequence

try of paraffin-embedded human ing Phospho-HDAC8-S39 antibody cells using Phospho-HDAC8-S39 antibody (STJ22168).

This product is suitable for in-vitro studies under the RESEARCH USE ONLY [RUO] licence. This product must not be used as for diagnostic or other medical purposes. St John's Laboratory Ltd, Knowledge Dock Business Centre, University Way, London, E16 2RD | Tel: 0208 223 3081