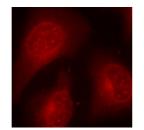

 Immunogen Sequence
 Immunogen Sequence

try of paraffin-embedded human ing Phospho-HDAC8-S39 antibody cells using Phospho-HDAC8-S39 antibody (STJ22168).

This product is suitable for in-vitro studies under the RESEARCH USE ONLY [RUO] licence. This product must not be used as for diagnostic or other medical purposes. St John's Laboratory Ltd, Knowledge Dock Business Centre, University Way, London, E16 2RD | Tel: 0208 223 3081