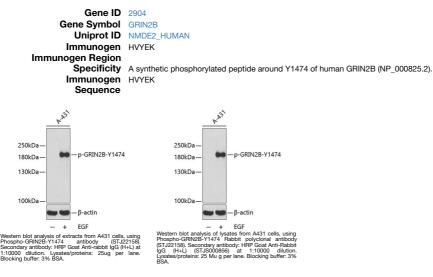

## **PRODUCT PROPERTIES**

 Clonality Clone ID
 Polyclonal

 Concentration Concentration
 Lot specific

 Conciguation Conjugation
 Unconjugated

 Minity purification
 Affinity purification

 Dilution Range
 WB:1:500-1:2000 ELISA:Recommended starting concentration is 1 Mu g/mL. Please optimize the concentration based on your specific assay requirements.