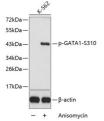

## Anti-Phospho-GATA1-S310 antibody (STJ22152)

## **TARGET INFORMATION**

Gene ID 2623

Gene Symbol GATA1

Uniprot ID GATA1\_HUMAN

Immunogen

Immunogen Region Specificity

A phospho specific peptide corresponding to residues surrounding S310 of human GATA1  $\,$ 