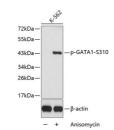

## Anti-Phospho-GATA1-S310 antibody (STJ22152)

## **TARGET INFORMATION**

Gene ID 2623

Gene Symbol GATA1

Uniprot ID GATA1\_HUMAN

Immunogen

Immunogen Region Specificity

A phospho specific peptide corresponding to residues surrounding S310 of human GATA1  $\,$ 