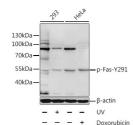

Immunogen Sequence

nalysis of extracts of 293 and HeLa cel no-Fas-Y291 antibody (STJ22139) . 293 cells were treated by UV for 15-cells were treated by Doxorubicin urs. Secondary antibody: HRP Goat Ar