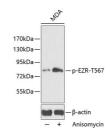

## Anti-Phospho-EZR-T567 antibody (STJ22136)

## **TARGET INFORMATION**

Gene ID 7430 Gene Symbol EZR Uniprot ID EZRI\_HUMAN

Immunogen

Immunogen Region
Specificity
A phospho specific peptide corresponding to residues surrounding T567 of human Ezrin

Immunogen Sequence