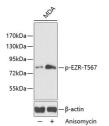

## Anti-Phospho-EZR-T567 antibody (STJ22136)

## **TARGET INFORMATION**

Gene ID 7430 Gene Symbol EZR Uniprot ID EZRI\_HUMAN

Immunogen

Immunogen Region
Specificity
A phospho specific peptide corresponding to residues surrounding T567 of human Ezrin

Immunogen Sequence