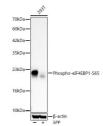

## Anti-Phospho-EIF4EBP1-S65 antibody (STJ22119)

## **TARGET INFORMATION**

Gene ID 1978

Gene Symbol EIF4EBP1

Uniprot ID 4EBP1\_HUMAN Immunogen RNSPV

Immunogen Region

**Specificity** A synthetic phosphorylated peptide around S65 of human Phospho-elF4EBP1-S65 (NP\_004086.1).