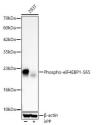

## Anti-Phospho-EIF4EBP1-S65 antibody (STJ22119)

## **TARGET INFORMATION**

Gene ID 1978

Gene Symbol EIF4EBP1

Uniprot ID 4EBP1\_HUMAN Immunogen RNSPV

Immunogen Region

**Specificity** A synthetic phosphorylated peptide around S65 of human Phospho-elF4EBP1-S65 (NP\_004086.1).