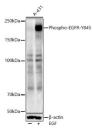

## Anti-Phospho-EGFR-Y845 antibody (STJ22095)

## **TARGET INFORMATION**

Gene ID 1956

Gene Symbol EGFR

Uniprot ID EGFR\_HUMAN

Immunogen KEYHA

Immunogen Region

**Specificity** A synthetic phosphorylated peptide around Y845 of human EGFR (NP\_005219.2).

Immunogen Sequence KEYHA