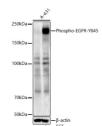

## Anti-Phospho-EGFR-Y845 antibody (STJ22095)

## **TARGET INFORMATION**

Gene ID 1956

Gene Symbol EGFR

Uniprot ID EGFR\_HUMAN

Immunogen KEYHA

Immunogen Region

**Specificity** A synthetic phosphorylated peptide around Y845 of human EGFR (NP\_005219.2).

Immunogen Sequence KEYHA