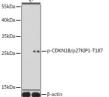

 Immunogen Sequence
 Immunogen Region

Rabbit

- + EGF alysis of lysates fi I1B/p27KIP1-T187

IgG (H+L) (S ates/proteins: 25 cells, using polycional HPP Goat 1,:1000

This product is suitable for in-vitro studies under the RESEARCH USE ONLY [RUO] licence. This product must not be used as for diagnostic or other medical purposes. St John's Laboratory Ltd, Knowledge Dock Business Centre, University Way, London, E16 2RD | Tel: 0208 223 3081