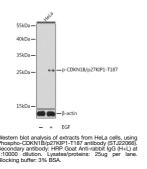

 Immunogen Sequence
 Immunogen Region

Rabbit

- + EGF alysis of lysates fi I1B/p27KIP1-T187

IgG (H+L) (S ates/proteins: 25 cells, using polycional HPP Goat 1,:1000

This product is suitable for in-vitro studies under the RESEARCH USE ONLY [RUO] licence. This product must not be used as for diagnostic or other medical purposes. St John's Laboratory Ltd, Knowledge Dock Business Centre, University Way, London, E16 2RD | Tel: 0208 223 3081