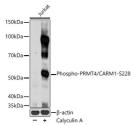

## Anti-Phospho-CARM1-S228 antibody (STJ22048)

## **TARGET INFORMATION**

Gene ID 10498 Gene Symbol CARM1

Uniprot ID CARM1\_HUMAN

Immunogen VKSNN

Immunogen Region

**Specificity** A synthetic phosphorylated peptide around S228 of human PRMT4/CARM1 (NP\_954592.1).