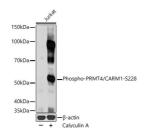

## Anti-Phospho-CARM1-S228 antibody (STJ22048)

## **TARGET INFORMATION**

Gene ID 10498 Gene Symbol CARM1

Uniprot ID CARM1\_HUMAN

Immunogen VKSNN

Immunogen Region

**Specificity** A synthetic phosphorylated peptide around S228 of human PRMT4/CARM1 (NP\_954592.1).