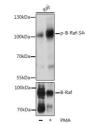

ot analysis + PMA
ot analysis of extracts of Raji cells, using
-Raf-S445 polyclonal antibody (STJ22042)
illution or BRAF antibody (A0038). Raji cells
de by PMA/TPA (200nM) for 30 minutes.
antibody: HRP Goat Anti-rabbit IgG (H+L) at on. Lysates/proteins: 25ug per r: 3% BSA. Detection: ECL Bas