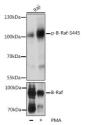

ot analysis + PMA
ot analysis of extracts of Raji cells, using
-Raf-S445 polyclonal antibody (STJ22042)
illution or BRAF antibody (A0038). Raji cells
de by PMA/TPA (200nM) for 30 minutes.
antibody: HRP Goat Anti-rabbit IgG (H+L) at on. Lysates/proteins: 25ug per r: 3% BSA. Detection: ECL Bas