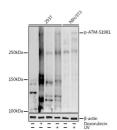

## Anti-Phospho-ATM-S1981 antibody (STJ22028)

## **TARGET INFORMATION**

Gene ID 472

Gene Symbol ATM

Uniprot ID ATM\_HUMAN Immunogen EGSQS

Immunogen Region

**Specificity** A synthetic phosphorylated peptide around S1981 of human ATM (NP\_000042.3).

Immunogen Sequence