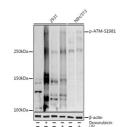

## Anti-Phospho-ATM-S1981 antibody (STJ22028)

## **TARGET INFORMATION**

Gene ID 472

Gene Symbol ATM

Uniprot ID ATM\_HUMAN Immunogen EGSQS

Immunogen Region

**Specificity** A synthetic phosphorylated peptide around S1981 of human ATM (NP\_000042.3).

Immunogen Sequence