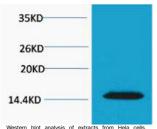

Immunogen Sequence

western blot analysis of extracts from Hela cells 1:2000. Secondary antibody (ST.199666) was diluted a 1:20000 cells nucleus extracted by Minute Th. Cytoplasmic and Nuclear Fractionation kit (SC-003 Inventibictech MN, USA).