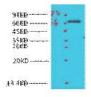

Immunogen Sequence

Western blot analysis of Hela, diluted at 1:1000. Secondary antibody (STJ99666) was diluted at 1:20000