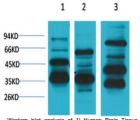

Applications WB/IHC/IF Host/Source Rabbit

Reactivity Human/Mouse/Rat

Dilution Range WB 1:2000-5000

IHC 1:200-500 IF 1:50-200

Formulation Liquid in PBS pH7.4, 0.5% BSA, 0.02% Sodium Azide and 50% Glycerol.

Isotype IgG

Storage Store at-20°C for up to 1 year from the date of receipt, and avoid repeat freeze-thaw cycles.