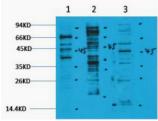

Western blot analysis of 1) Hela, 2) 3T3, 3) Rat Brain tissue, diluted at 1:2000. Secondary antibody (STJ99666) was diluted at 1:20000