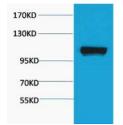

## **TARGET INFORMATION**

Gene ID Gene Symbol Uniprot ID

Uniprot ID
Immunogen Synthetic Peptide of PEPC

Immunogen Region

**Specificity** The antibody detects endogenous PEPC protein.

Immunogen Sequence

Western blot analysis of Maize, diluted at 1:4000 Secondary antibody (STJ99666) was diluted at 1:20000