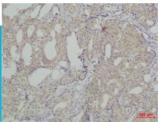

Immunohistochemical analysis of paraffin-embedded human Breast caricnoma using SLUG Polyclonal Aptibody.