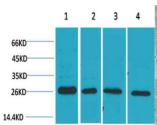

Applications WB/IHC/IF Host/Source Rabbit

Reactivity Human/Mouse/Rat

Dilution Range WB 1:500-1000

IHC 1:200-500 IF 1:50-200

Formulation Liquid in PBS pH7.4, 0.5% BSA, 0.02% Sodium Azide and 50% Glycerol.

Isotype IgG

Storage Store at-20°C for up to 1 year from the date of receipt, and avoid repeat freeze-thaw cycles.