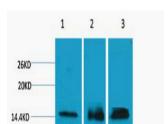

## Anti-Tri-Methyl-Histone H3-Lys36 antibody (STJ197287)

## **GENERAL INFORMATION**

Product Type Primary antibodies

Short Description Rabbit polyclonal antibody anti-Tri-Methyl-Histone H3-Lys36 is suitable for use in Western Blot research applications.

Applications WB Host/Source Rabbit