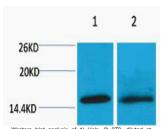

## **GENERAL INFORMATION**

Product Type Primary antibodies

Short Description Rabbit polyclonal antibody anti-Tri-Methyl-Histone H4-Lys20 is suitable for use in Western Blot research applications.

Applications WB Host/Source Rabbit

Dilution Range WB 1:500-1000

Formulation Liquid in PBS pH7.4, 0.5% BSA, 0.02% Sodium Azide and 50% Glycerol.

Isotype IgG

**Storage Instruction** Store at-20°C for up to 1 year from the date of receipt, and avoid repeat freeze-thaw cycles.