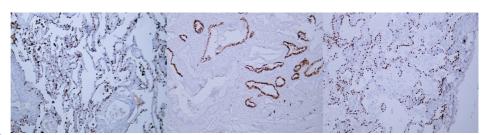

The antibody can specifically recognize human TTF1 protein.

Immunogen Sequence

stained with Anti-TTF1

Human lung adenocarcinoma tissue was stained with Anti-TTF1 (ABT237) Antibody