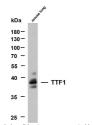

The antibody can specifically recognize human TTF1 protein.

Immunogen Sequence

stained with Anti-TTF1

Human lung adenocarcinoma tissue was stained with Anti-TTF1 (ABT237) Antibody