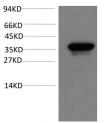

Western blot analysis of Yeast lysate using mouse monoclonal antibody diluted at 1:10,000