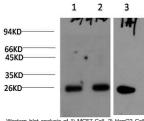

Western blot analysis of 1) MCF7 Cell, 2) HepG2 Cell, 3) C2C12 Cell lysate using p27 Kpi1 mouse Monoclonal monoclonal antibody diluted at 1:2,000.