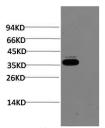

Immunogen Sequence

Western blot analysis of C. Elegans whole body lysate using mouse monoclonal antibody diluted at 1:30,000.