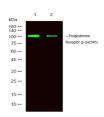

## Anti-Phospho-PGR-Ser345 antibody (STJ196391)

## **TARGET INFORMATION**

Gene ID 5241

Gene Symbol PGR

Uniprot ID PRGR\_HUMAN

Immunogen Synthesized phosho peptide around human Progesterone Receptor (Ser345)

Immunogen Region

Specificity

This antibody detects endogenous levels of Human Progesterone Receptor (phospho-Ser345)