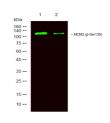

## **TARGET INFORMATION**

Gene ID 4171 Gene Symbol MCM2

Uniprot ID MCM2\_HUMAN

Immunogen Synthesized phosho peptide around human MCM2 (Ser139)

Immunogen

Region Specificity This antibody detects endogenous levels of Human Mouse Rat MCM2 (phospho-Ser139)