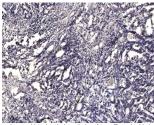

Applications WB/IHC Host/Source Rabbit

Reactivity Human/Mouse/Rat

Dilution Range WB 1:500-2000

IHC-P 1:50-300

Formulation Liquid in PBS containing 50% Glycerol, 0.5% BSA and 0.02% Sodium Azide.

**Isotype** IgG

**Storage** Store at-20°C for up to 1 year from the date of receipt, and avoid repeat freeze-thaw cycles.