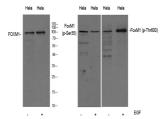

## Anti-Phospho-FOXM1-Thr600 antibody (STJ196307)

## **TARGET INFORMATION**

Gene ID 2305 Gene Symbol FOXM1 Uniprot ID FOXM1\_HUMAN

Immunogen Synthesized phosho peptide around human FoxM1 (Thr600)

Immunogen Region

Specificity This antibody detects endogenous levels of Human FoxM1 (phospho-Thr600)