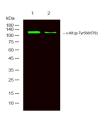

Immunogen Sequence

Western Blot analysis of 1 Hela, 2 treated with LPS 100ng/mL 20mim, using primary antibody at 1:1000 dilution. Secondary antibody (STJS000791) was diluted at 1:10000