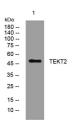

Immunogen Sequence

Western blot analysis of lysates from Hela cells, primary antibody was diluted at 1:1000. 4°C over night