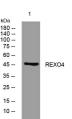

Sequence

Western blot analysis of lysates from SW480 cells, primary antibody was diluted at 1:1000, 4ŰC over night