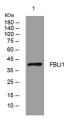

Immunogen Sequence

Western blot analysis of lysates from MCF-7 cells, primary antibody was diluted at 1:1000, 4ŰC over night