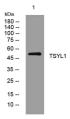

Immunogen Sequence

Western blot analysis of lysates from SH-SY5Y cells, primary antibody was diluted at 1:1000, 4ŰC over night