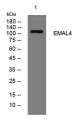

Immunogen Sequence

Western blot analysis of lysates from Jarkat cells, primary antibody was diluted at 1:1000, 4ŰC over night