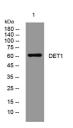

Immunogen Sequence

Western blot analysis of lysates from U2OS cells, primary antibody was diluted at 1:1000, 4ŰC over night