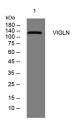

Immunogen Sequence

Western blot analysis of lysates from Jarkat cells, primary antibody was diluted at 1:1000. 4ŰC over night