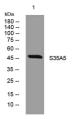

Immunogen Sequence

Western blot analysis of lysates from U2OS cells, primary antibody was diluted at 1:1000, 4ŰC over night