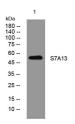

Immunogen Sequence

Western blot analysis of lysates from Hela cells, primary antibody was diluted at 1:1000, 4°C over night