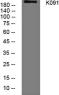

This antibody detects endogenous levels of K0913 at Human/Mouse

Western blot analysis of lysates from 293T cells, primary antibody was diluted at 1:1000, 4ŰC over night