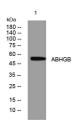

Specificity This antibody detects endogenous levels of ABHGB at Human/Mouse/Rat

Immunogen Sequence

Western blot analysis of lysates from A431 cells, primary antibody was diluted at 1:1000, 4ŰC over night