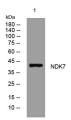

Immunogen Sequence

Western blot analysis of lysates from HpeG2 cells, primary antibody was diluted at 1:1000, 4°C over night