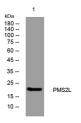

Immunogen Sequence

Western blot analysis of lysates from KB cells, primary antibody was diluted at 1:1000, 4ŰC over night