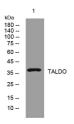

Immunogen Sequence

Western blot analysis of lysates from MCF-7 cells, primary antibody was diluted at 1:1000. 4ŰC over night