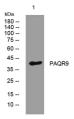

Immunogen Sequence

Western blot analysis of lysates from MCF-7 cells, primary antibody was diluted at 1:1000, 4°C over night