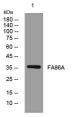

Immunogen Sequence

Western blot analysis of lysates from AD293 cells, primary antibody was diluted at 1:1000, 4ŰC over night