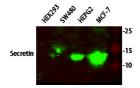

## Anti-SCT antibody (STJ194765)

Applications WB/ELISA/IHC Host/Source Rabbit

Reactivity Human/Rat/Mouse

## **TARGET INFORMATION**

Gene ID 6343 Gene Symbol SCT

Uniprot ID SECR\_HUMAN

Immunogen Synthesized peptide derived from the human Secretin

Immunogen Region

Specificity This antibody detects endogenous levels of human Secretin