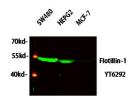

*PRODUCT PROPERTIES**

Clonality Polyclonal

Clone ID

Concentration 1 mg/mL Conjugation Unconjugated

Purification The antibody was affinity-purified from rabbit antiserum by affinity-chromatography using epitope-specific immunogen.

**Dilution Range** WB 1:500-2000

ELISA-Pep 1:5000-20000

 $\textbf{Formulation} \quad \text{Liquid in PBS containing 50\% Glycerol, 0.5\% BSA and 0.02\% Sodium Azide.}$ 

Isotype IgG

Storage Instruction Store at -20°C for up to 1 year from the date of receipt, and avoid repeat freeze-thaw cycles.

## **TARGET INFORMATION**

Gene ID 10211

Gene Symbol FLOT1

Uniprot ID FLOT1\_HUMAN

Immunogen Synthesized peptide derived from the human Flotillin-1

Immunogen Region

Specificity This antibody detects endogenous levels of human Flotillin-1

Immunogen Sequence