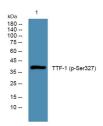

Immunogen Sequence

Western blot analysis of lysates from HCT116 cells, primary antibody was diluted at 1:1000, 4°C over night