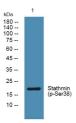

Immunogen Sequence

Western blot analysis of lysates from K562 cells, primary antibody was diluted at 1:1000, 4°C over night