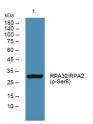

Immunogen Sequence

Western blot analysis of lysates from Jarkat cells, primary antibody was diluted at 1:1000, 4°C over night